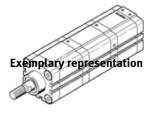

## Tandem cylinder ADVUT-40x3- -A-P-A

Part number: 197269

For proximity sensing, piston-rod end with male thread. The FUA-... flange mounting can only be attached on the end-cap side of this product. A nut for the piston rod thread is included. Run-out type. Available until 2010.

## **Data sheet**

| Feature                                    | Value                                            |
|--------------------------------------------|--------------------------------------------------|
| Stroke                                     | 1 150 mm                                         |
| Piston diameter                            | 40 mm                                            |
| Cushioning                                 | P: Flexible cushioning rings/plates at both ends |
| Assembly position                          | Any                                              |
| Mode of operation                          | double-acting                                    |
| Piston-rod end                             | Male thread                                      |
| Design structure                           | Piston                                           |
|                                            | Piston rod                                       |
|                                            | Profile barrel                                   |
| Position detection                         | For proximity sensor                             |
| Working pressure                           | 1.4 10 bar                                       |
| Operating medium                           | Dried compressed air, lubricated or unlubricated |
| Corrosion resistance classification CRC    | 2                                                |
| Ambient temperature                        | -20 80 °C                                        |
| Theoretical force at 6 bar, return stroke  | 633 N                                            |
| Theoretical force at 6 bar, advance stroke | 2,126 N                                          |
| Mounting type                              | Optional                                         |
|                                            | with accessories                                 |
|                                            | with internal (female) thread                    |
| Pneumatic connection                       | M5                                               |
| Materials information for cover            | Wrought Aluminum alloy                           |
|                                            | Anodized                                         |
| Materials information for seals            | TPE-U(PU)                                        |
| Materials information, housing             | Wrought Aluminum alloy                           |
|                                            | Anodized                                         |
| Materials information for piston rod       | High alloy steel                                 |