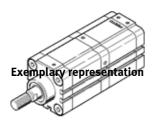

## Tandem cylinder ADVUT-25x2- -A-P-A Part number: 197265

**FESTO** 

For proximity sensing, piston-rod end with male thread. The FUA-... flange mounting can only be attached on the end-cap side of this product. A nut for the piston rod thread is included. Run-out type. Available until 2010.