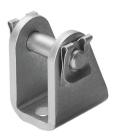

Part number: 195861

## **Data sheet**

| Feature                                            | Value                                                                                                                                        |
|----------------------------------------------------|----------------------------------------------------------------------------------------------------------------------------------------------|
| Size                                               | 40                                                                                                                                           |
| Mounting position                                  | Any                                                                                                                                          |
| Corrosion resistance class (CRC)                   | 1 - Low corrosion stress                                                                                                                     |
| LABS (PWIS) conformity                             | VDMA24364-B1/B2-L                                                                                                                            |
| Suitability for the production of Li-ion batteries | Metals with more than 1% copper by mass are excluded from use. Exception are printed circuit boards, cables, electrical connectors and coils |
| Ambient temperature                                | -40 °C150 °C                                                                                                                                 |
| Product weight                                     | 191 g                                                                                                                                        |
| Note on materials                                  | RoHS-compliant                                                                                                                               |
| Mounting material                                  | Steel<br>Galvanized                                                                                                                          |
| Bolt material                                      | Steel<br>Galvanized                                                                                                                          |
| Fuse material                                      | Spring steel, galvanized                                                                                                                     |