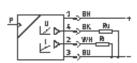

## **Pressure sensor SDE-10-10V/20MA** Part number: 19562

## Data sheet

| Feature                        | Value                                     |
|--------------------------------|-------------------------------------------|
| Short circuit strength         | Yes                                       |
| Measured variable              | Relative pressure                         |
| Measurement method             | Piezoresistive pressure sensor            |
| Analogue output                | 0 - 10 V                                  |
|                                | 0 - 20 mA                                 |
| Operating voltage range DC     | 12 30 V                                   |
| Operating medium               | Filtered compressed air, 40 µm filtration |
| CE Symbol                      | according to EU-EMV guideline             |
| Protection class               | IP65                                      |
| Ambient temperature            | 0 85 °C                                   |
| Product weight                 | 120 g                                     |
| Pressure measuring range       | 0 10 bar                                  |
| Accuracy, FS                   | 1 %                                       |
| Electrical connection          | Plug                                      |
|                                | M12x1                                     |
|                                | 4-pin                                     |
| Mounting type                  | Threaded                                  |
| Pneumatic connection           | G1/4                                      |
| Materials information, housing | Aluminium                                 |
|                                | Anodised                                  |