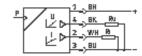

## **Data sheet**

| Feature                                                                                                                                                                                  | Value                                     |
|------------------------------------------------------------------------------------------------------------------------------------------------------------------------------------------|-------------------------------------------|
| Short circuit strength                                                                                                                                                                   | Yes                                       |
| Measured variable                                                                                                                                                                        | Relative pressure                         |
| Measurement method                                                                                                                                                                       | Piezoresistive pressure sensor            |
| Measured variable Measurement method Analogue output  Operating voltage range DC Operating medium CE Symbol Protection class Ambient temperature Product weight Pressure measuring range | 0 - 10 V                                  |
|                                                                                                                                                                                          | 0 - 20 mA                                 |
| Operating voltage range DC                                                                                                                                                               | 12 30 V                                   |
| Operating medium                                                                                                                                                                         | Filtered compressed air, 40 µm filtration |
| CE Symbol                                                                                                                                                                                | according to EU-EMV guideline             |
| Protection class                                                                                                                                                                         | IP65                                      |
| Ambient temperature                                                                                                                                                                      | 0 85 °C                                   |
| Product weight                                                                                                                                                                           | 120 g                                     |
| Pressure measuring range                                                                                                                                                                 | 0 2.5 bar                                 |
| Accuracy, FS                                                                                                                                                                             | 1 %                                       |
| Electrical connection                                                                                                                                                                    | Plug                                      |
|                                                                                                                                                                                          | M12x1                                     |
|                                                                                                                                                                                          | 4-pin                                     |
| Mounting type                                                                                                                                                                            | Threaded                                  |
| Pneumatic connection                                                                                                                                                                     | G1/4                                      |
| Materials information, housing                                                                                                                                                           | Aluminium                                 |
|                                                                                                                                                                                          | Anodised                                  |