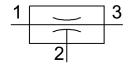

## **Data sheet**

| Feature                                  | Value                                                              |
|------------------------------------------|--------------------------------------------------------------------|
| Nominal width of Laval nozzle            | 1.5 mm                                                             |
| Mounting position                        | Any                                                                |
| Ejector characteristics                  | High vacuum                                                        |
| Structural design                        | T-shape                                                            |
| Operating pressure                       | 0.15 MPa1 MPa<br>1.5 bar10 bar<br>21.75 psi145 psi                 |
| Max. vacuum                              | 80 %                                                               |
| Operating medium                         | Compressed air as per ISO 8573-1:2010 [7:4:4]                      |
| Information on operating and pilot media | Operation with oil lubrication possible (required for further use) |
| LABS (PWIS) conformity                   | VDMA24364-B1/B2-L                                                  |
| Temperature of medium                    | -20 °C80 °C                                                        |
| Ambient temperature                      | -20 °C80 °C                                                        |
| Type of mounting                         | With through-hole                                                  |
| Pneumatic connection 1                   | G3/8                                                               |
| Pneumatic connection 3                   | G3/8                                                               |
| Vacuum connection                        | G3/8                                                               |
| Housing material                         | Die-cast aluminum                                                  |