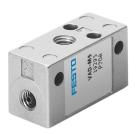

## Vacuum generator VAD-3/8 Part number: 19294







## **Data sheet**

| Feature                                  | Value                                                              |
|------------------------------------------|--------------------------------------------------------------------|
| Nominal width of Laval nozzle            | 1.5 mm                                                             |
| Mounting position                        | Any                                                                |
| Ejector characteristics                  | High vacuum                                                        |
| Structural design                        | T-shape                                                            |
| Operating pressure                       | 0.15 MPa1 MPa<br>1.5 bar10 bar<br>21.75 psi145 p