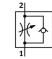

## One-way flow control valve GR-QS-1/4 Part number: 192754

GR-QS-1/4
Part number: 192754

With flow adjustable in one direction.

This product is only available if ordered from the Festo Corporation, USA.

## **Data sheet**

| Feature                                              | Value                                  |
|------------------------------------------------------|----------------------------------------|
| Valve function                                       | One-way flow control function          |
| Pneumatic connection, port 1                         | QS-1/4                                 |
| Pneumatic connection, port 2                         | QS-1/4                                 |
| Adjusting element                                    | Knurled screw                          |
| Mounting type                                        | Optional                               |
|                                                      | with through hole                      |
|                                                      | Line installation                      |
| Standard nominal flow rate in flow control direction | 113 l/min                              |
| Standard nominal flow rate in non-return direction   | 58 l/min                               |
| Working pressure                                     | 1 9 bar                                |
| Ambient temperature                                  | 0 60 °C                                |
| Materials information, housing                       | PBT-reinforced                         |
| Operating medium                                     | Compressed air, filtered, unlubricated |
|                                                      | Filtered, lubricated air               |
| Assembly position                                    | Any                                    |
| Medium temperature                                   | 0 60 °C                                |
| Product weight                                       | 28.5 g                                 |
| Release ring material data                           | POM                                    |
| Regulating screw material data                       | Brass                                  |
|                                                      | Nickel plated                          |