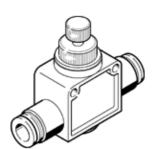

## One-way flow control valve GR-QS-1/4 Part number: 192754

GR-QS-1/4
Part number: 192754

With flow adjustable in one direction.

This product is only available if ordered from the Festo Corporation, USA.

## **Data sheet**

| Feature                                              | Value                                  |
|------------------------------------------------------|----------------------------------------|
| Valve function                                       | One-way flow control function          |
| Pneumatic connection, port 1                         | QS-1/4                                 |
| Pneumatic connection, port 2                         | QS-1/4                                 |
| Adjusting element                                    | Knurled screw                          |
| Mounting type                                        | Optional                               |
|                                                      | with through hole                      |
|                                                      | Line installation                      |
| Standard nominal flow rate in flow control direction | 113 l/min                              |
| Standard nominal flow rate in non-return direction   | 58 l/min                               |
| Working pressure                                     | 1 9 bar                                |
| Ambient temperature                                  | 0 60 °C                                |
| Materials information, housing                       | PBT-reinforced                         |
| Operating medium                                     | Compressed air, filtered, unlubricated |
|                                                      | Filtered, lubricated air               |
| Assembly position                                    | Any                                    |
| Medium temperature                                   | 0 60 °C                                |
| Product weight                                       | 28.5 g                                 |
| Release ring material data                           | POM                                    |
| Regulating screw material data                       | Brass                                  |
|                                                      | Nickel plated                          |