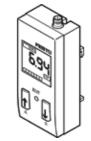

## Pressure sensor SDE1-V1-G2-H18-C-P1-M8

Part number: 192034 Product to be discontinued

For vacuum with M8 plug version.

Type to be discontinued. Available until 2019. See Support Portal for alternative products.