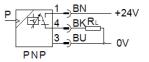

## **Data sheet**

| Feature                                   | Value                                                    |
|-------------------------------------------|----------------------------------------------------------|
| Authorization                             | RCM Mark                                                 |
|                                           | c UL us - Recognized (OL)                                |
| CE symbol (see declaration of conformity) | according to EU-EMV guideline                            |
| Materials note                            | Free of copper and PTFE                                  |
|                                           | Conforms to RoHS                                         |
| Measured variable                         | Relative pressure                                        |
| Measurement method                        | Piezoresistive pressure sensor with display              |
| Pressure measuring range, initial value   | 0 bar                                                    |
| Pressure measuring range, final value     | -1 bar                                                   |
| Operating medium                          | Compressed air in accordance with ISO8573-1:2010 [7:4:4] |
| Note on operating and pilot medium        | Lubricated operation possible                            |
| Medium temperature                        | 0 50 °C                                                  |
| Ambient temperature                       | 0 50 °C                                                  |
| Accuracy, FS                              | 2 %FS                                                    |
| Switch output                             | PNP                                                      |
| Switching function                        | Freely programmable                                      |
| Switching element function                | Switchable                                               |
| Switching point reproducibility           | 0.3 %                                                    |
| Max. output current                       | 150 mA                                                   |
| Short circuit strength                    | Pulsing                                                  |
| Operating voltage range DC                | 15 30 V                                                  |
| Polarity protected                        | for all electrical connections                           |
| Electrical connection                     | Plug                                                     |
|                                           | Round design                                             |
|                                           | to EN 60947-5-2                                          |
|                                           | M8x1                                                     |
|                                           | 3-pin                                                    |
| Mounting type                             | with top-hat rail                                        |
| Assembly position                         | Any                                                      |
| Pneumatic connection                      | G1/8                                                     |
| Product weight                            | 70 g                                                     |
| Material housing                          | PA                                                       |
|                                           | POM-reinforced                                           |
| Type of display                           | Backlit LCD                                              |
| Operating status display                  | LCD                                                      |
| Setting options                           | Teach-In                                                 |
| Protection against manipulation           | PIN-Code                                                 |
| Threshold value setting range             | 2 99.8 %                                                 |
| Hysteresis setting range                  | 0 90 %                                                   |
| Protection class                          | IP65                                                     |
| Corrosion resistance classification CRC   | 2 - Moderate corrosion stress                            |