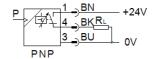

## **Data sheet**

| Feature                                   | Value                                                    |
|-------------------------------------------|----------------------------------------------------------|
| Authorization                             | RCM Mark                                                 |
|                                           | c UL us - Recognized (OL)                                |
| CE symbol (see declaration of conformity) | according to EU-EMV guideline                            |
| Materials note                            | Free of copper and PTFE                                  |
|                                           | Conforms to RoHS                                         |
| Measured variable                         | Relative pressure                                        |
| Measurement method                        | Piezoresistive pressure sensor with display              |
| Pressure measuring range, initial value   | 0 bar                                                    |
| Pressure measuring range, final value     | 10 bar                                                   |
| Operating medium                          | Compressed air in accordance with ISO8573-1:2010 [7:4:4] |
| Note on operating and pilot medium        | Lubricated operation possible                            |
| Medium temperature                        | 0 50 °C                                                  |
| Ambient temperature                       | 0 50 °C                                                  |
| Accuracy, FS                              | 2 %FS                                                    |
| Switch output                             | PNP                                                      |
| Switching function                        | Freely programmable                                      |
| Switching element function                | Switchable                                               |
| Switching point reproducibility           | 0.3 %                                                    |
| Max. output current                       | 150 mA                                                   |
| Short circuit strength                    | Pulsing                                                  |
| Operating voltage range DC                | 15 30 V                                                  |
| Polarity protected                        | for all electrical connections                           |
| Electrical connection                     | Plug                                                     |
|                                           | Round design                                             |
|                                           | to EN 60947-5-2                                          |
|                                           | M8x1                                                     |
|                                           | 3-pin                                                    |
| Mounting type                             | on service unit                                          |
| Assembly position                         | Any                                                      |
| Pneumatic connection                      | R1/8                                                     |
| Product weight                            | 95 g                                                     |
| Material housing                          | PA                                                       |
|                                           | POM-reinforced                                           |
| Type of display                           | Backlit LCD                                              |
| Operating status display                  | LCD                                                      |
| Setting options                           | Teach-In                                                 |
| Protection against manipulation           | PIN-Code                                                 |
| Threshold value setting range             | 2 99.8 %                                                 |
| Hysteresis setting range                  | 0 90 %                                                   |
| Protection class                          | IP65                                                     |
| Corrosion resistance classification CRC   | 2 - Moderate corrosion stress                            |