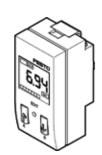

## Pressure sensor SDE1-D10-G2-R18-C-P1-M8

Part number: 192026 Product to be discontinued

With M8 plug version.

Type to be discontinued. Available until 2019. See Support Portal for alternative products.