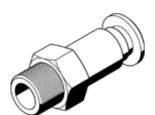

## Non-return valve HBM-1/16-QS-3/16-U Part number: 190948

**FESTO** 

Flow rate from the QS plug connector to the male thread. This product is only available if ordered from the Festo Corporation, USA. This type is suitable for vacuum. Type to be discontinued. Available until 2011.

## **Data sheet**

| Feature                        | Value                                  |
|--------------------------------|----------------------------------------|
| Valve function                 | Non-return function                    |
| Pneumatic connection, port 1   | QS-3/16                                |
| Pneumatic connection, port 2   | NPT1/16-27                             |
| Mounting type                  | Threaded                               |
| Working pressure               | -1 10 bar                              |
| Ambient temperature            | 0 60 °C                                |
| Materials information, housing | Brass                                  |
| Operating medium               | Compressed air, filtered, unlubricated |
|                                | Filtered, lubricated air               |
| Product weight                 | 15 g                                   |