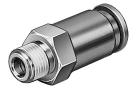

## Non return valve HB-10-32-UNF-QSM-5/32-U Part number: 190857

## Data sheet

| Feature                                  | Value                                                              |
|------------------------------------------|--------------------------------------------------------------------|
| Valve function                           | Non-return function                                                |
| Pneumatic connection 1                   | QS-5/32                                                            |
| Pneumatic connection 2                   | 10-32 UNF-2A                                                       |
| Type of mounting                         | Screw-in                                                           |
| Standard nominal flow rate               | 145 l/min                                                          |
| Operating pressure                       | -1 bar10 bar                                                       |
| Ambient temperature                      | 0 °C60 °C                                                          |
| Housing material                         | Brass                                                              |
| Operating medium                         | Compressed air as per ISO 8573-1:2010 [7:-:-]                      |
| Min. differential pressure, opening      | 0.1 bar                                                            |
| Min. differential pressure, closing      | 0.2 bar                                                            |
| Information on operating and pilot media | Operation with oil lubrication possible (required for further use) |
| LABS (PWIS) conformity                   | VDMA24364-B2-L                                                     |
| Product weight                           | 7.2 g                                                              |
| Note on materials                        | RoHS-compliant                                                     |