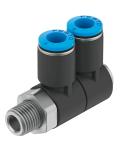

## **Data sheet**

| Feature                                         | Value                                                    |
|-------------------------------------------------|----------------------------------------------------------|
| Size                                            | Standard                                                 |
| Nominal width                                   | 2.4 mm                                                   |
| Type of seal on screwed plug                    | Coating                                                  |
| Mounting position                               | Any                                                      |
| Structural design                               | Push-pull principle                                      |
| Pack size                                       | 1                                                        |
| Operating pressure for entire temperature range | -0.095 MPa1 MPa<br>-0.95 bar10 bar<br>-13.775 psi145 psi |
| Maritime classification                         | See certificate                                          |
| Operating medium                                | Compressed air as per ISO 8573-1:2010 [7:-:-]            |
| Information on operating and pilot media        | Operation with oil lubrication possible                  |
| Corrosion resistance class (CRC)                | 1 - Low corrosion stress                                 |
| LABS (PWIS) conformity                          | VDMA24364-B1/B2-L                                        |
| Ambient temperature                             | -10 °C60 °C                                              |
| Max. tightening torque                          | 8 Nm                                                     |
| Product weight                                  | 26 g                                                     |
| No. of outlets                                  | 2                                                        |
| No. of supply lines                             | 1                                                        |
| Pneumatic connection 1                          | external thread 1/8 NPT                                  |
| Pneumatic connection 2                          | for pneumatic tubing outside diameter 5/32" "            |
| Ambient temperature Fahrenheit                  | 14 °F140 °F                                              |
| Releasing ring color                            | Gray                                                     |
| Material of screwed plug                        | Brass, nickel-plated                                     |
| Note on materials                               | RoHS-compliant                                           |
| Housing material                                | PBT                                                      |
| Releasing ring material                         | POM                                                      |
| Material of tubing seal                         | NBR                                                      |
| Material of tube retaining claw                 | High-alloy stainless steel                               |