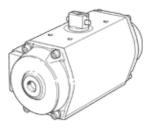

## Semi-rotary actuator DRE-14-F05-Q06-FO-O Part number: 190072

Single-acting, air connection as per VDI/VDE 3845, Namur valves can be directly flange-mounted

## **Data sheet**

| Feature                                      | Value                                            |
|----------------------------------------------|--------------------------------------------------|
| Size of actuator                             | 14                                               |
| Flange hole pattern                          | F05                                              |
| Swivel angle                                 | 90 deg                                           |
| End-position adjustment range at 0°          | -4 8 deg                                         |
| End-position adjustment range at 90°         | -8 4 deg                                         |
| Fitting connection conforms to standard      | ISO 5211                                         |
| Cushioning                                   | No cushioning                                    |
| Assembly position                            | Any                                              |
| Mode of operation                            | single-acting                                    |
| Design structure                             | Rack and pinion                                  |
| Position detection                           | No                                               |
| Closing direction                            | Spring force, opening                            |
| Valve connection conforms to standard        | VDI/VDE 3845 (NAMUR)                             |
| Operating pressure                           | 2 10 bar                                         |
| ATEX identification                          | II 2 GD c X                                      |
| ATEX ambient temperature                     | -20°C <= Ta <= +60°C                             |
| Operating medium                             | Dried compressed air, lubricated or unlubricated |
| CE symbol (see declaration of conformity)    | according to EU-Ex protection guideline (ATEX)   |
| Corrosion resistance classification CRC      | 3                                                |
| Ambient temperature                          | -20 80 °C                                        |
| Air consumption at 6 bar per cycle 0°-90°-0° | 61                                               |
| Product weight                               | 3,800 g                                          |
| Shaft connection                             | V14                                              |
| Pneumatic connection                         | Subbase                                          |
|                                              | G1/4                                             |
| Materials note                               | Contains PWIS substances                         |