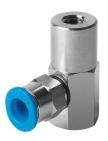

## Vacuum suction cup holder ESH-HB-3-QS Part number: 189207

## **Data sheet**

| Feature                              | Value                                                             |
|--------------------------------------|-------------------------------------------------------------------|
| Volume                               | 0.519 cm <sup>3</sup>                                             |
| Mounting position                    | Vertical                                                          |
| Structural design                    | Vacuum connection at side                                         |
| Classification of suction cup holder | Size 3                                                            |
| Operating medium                     | Atmospheric air based on ISO 8573-1:2010 [7:-:-]                  |
| Corrosion resistance class (CRC)     | 1 - Low corrosion stress                                          |
| LABS (PWIS) conformity               | VDMA24364-A1-L                                                    |
| Ambient temperature                  | 0 °C60 °C                                                         |
| Product weight                       | 29 g                                                              |
| Type of mounting                     | With internal thread                                              |
| Suction cup mounting                 | M4                                                                |
| Vacuum connection                    | QS-6                                                              |
| Note on materials                    | RoHS-compliant                                                    |
| Seals material                       | NBR<br>Steel                                                      |
| Retaining bracket material           | Aluminum Brass, nickel-plated POM Tempered steel High-alloy steel |