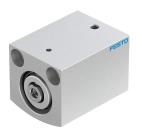

## **Short-stroke cylinder AEVC-25-25-I-P** Part number: 188165







## **Data sheet**

| Feature                                                      | Value                                                              |
|--------------------------------------------------------------|--------------------------------------------------------------------|
| Stroke                                                       | 25 mm                                                              |
| Piston diameter                                              | 25 mm                                                              |
| Spring resetting force with piston rod in retracted position | 15 N                                                               |
| Cushioning                                                   | Elastic cushioning rings/pads at both ends