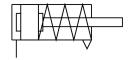

## **Data sheet**

| Feature                                                      | Value                                                              |
|--------------------------------------------------------------|--------------------------------------------------------------------|
| Stroke                                                       | 25 mm                                                              |
| Piston diameter                                              | 25 mm                                                              |
| Spring resetting force with piston rod in retracted position | 15 N                                                               |
| Cushioning                                                   | Elastic cushioning rings/pads at both ends                         |
| Mounting position                                            | Any                                                                |
| Mode of operation                                            | Single-acting<br>Pushing                                           |
| Structural design                                            | Piston<br>Piston rod                                               |
| Position sensing                                             | None                                                               |
| Operating pressure                                           | 0.15 MPa1 MPa<br>1.5 bar10 bar<br>21.75 psi145 psi                 |
| Operating medium                                             | Compressed air as per ISO 8573-1:2010 [7:4:4]                      |
| Information on operating and pilot media                     | Operation with oil lubrication possible (required for further use) |
| Corrosion resistance class (CRC)                             | 1 - Low corrosion stress                                           |
| LABS (PWIS) conformity                                       | VDMA24364-B1/B2-L                                                  |
| Ambient temperature                                          | -20 °C80 °C                                                        |
| Theoretical force at 6 bar, advancing                        | 268 N                                                              |
| Moving mass                                                  | 37 g                                                               |
| Product weight                                               | 162 g                                                              |
| Type of mounting                                             | Optionally: With through-hole With accessories                     |
| Pneumatic connection                                         | M5                                                                 |
| Note on materials                                            | RoHS-compliant                                                     |
| Cover material                                               | Wrought aluminum alloy<br>Anodized                                 |
| Seals material                                               | NBR<br>TPE-U(PU)                                                   |
| Housing material                                             | Wrought aluminum alloy<br>Anodized                                 |
| Piston rod material                                          | High-alloy steel                                                   |