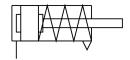

## **Data sheet**

| Feature                                                      | Value                                                              |
|--------------------------------------------------------------|--------------------------------------------------------------------|
| Stroke                                                       | 10 mm                                                              |
| Piston diameter                                              | 16 mm                                                              |
| Spring resetting force with piston rod in retracted position | 5 N                                                                |
| Cushioning                                                   | Elastic cushioning rings/pads at both ends                         |
| Mounting position                                            | Any                                                                |
| Mode of operation                                            | Single-acting<br>Pushing                                           |
| Structural design                                            | Piston<br>Piston rod                                               |
| Position sensing                                             | None                                                               |
| Operating pressure                                           | 0.15 MPa1 MPa<br>1.5 bar10 bar<br>21.75 psi145 psi                 |
| Operating medium                                             | Compressed air as per ISO 8573-1:2010 [7:4:4]                      |
| Information on operating and pilot media                     | Operation with oil lubrication possible (required for further use) |
| Corrosion resistance class (CRC)                             | 1 - Low corrosion stress                                           |
| LABS (PWIS) conformity                                       | VDMA24364-B1/B2-L                                                  |
| Ambient temperature                                          | -20 °C80 °C                                                        |
| Theoretical force at 6 bar, advancing                        | 112 N                                                              |
| Moving mass                                                  | 11 g                                                               |
| Product weight                                               | 47 g                                                               |
| Type of mounting                                             | Optionally: With through-hole With accessories                     |
| Pneumatic connection                                         | M5                                                                 |
| Note on materials                                            | RoHS-compliant                                                     |
| Cover material                                               | Wrought aluminum alloy<br>Anodized                                 |
| Seals material                                               | NBR<br>TPE-U(PU)                                                   |
| Housing material                                             | Wrought aluminum alloy<br>Anodized                                 |
| Piston rod material                                          | High-alloy steel                                                   |