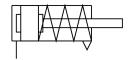

## **Data sheet**

| Feature                                                      | Value                                                              |
|--------------------------------------------------------------|--------------------------------------------------------------------|
| Stroke                                                       | 10 mm                                                              |
| Piston diameter                                              | 6 mm                                                               |
| Spring resetting force with piston rod in retracted position | 3 N                                                                |
| Cushioning                                                   | Elastic cushioning rings/pads at both ends                         |
| Mounting position                                            | Any                                                                |
| Mode of operation                                            | Single-acting<br>Pushing                                           |
| Structural design                                            | Piston<br>Piston rod                                               |
| Position sensing                                             | None                                                               |
| Operating pressure                                           | 0.25 MPa0.8 MPa<br>2.5 bar8 bar<br>36.25 psi116 psi                |
| Operating medium                                             | Compressed air as per ISO 8573-1:2010 [7:4:4]                      |
| Information on operating and pilot media                     | Operation with oil lubrication possible (required for further use) |
| Corrosion resistance class (CRC)                             | 1 - Low corrosion stress                                           |
| LABS (PWIS) conformity                                       | VDMA24364-B1/B2-L                                                  |
| Ambient temperature                                          | -20 °C80 °C                                                        |
| Theoretical force at 6 bar, advancing                        | 11 N                                                               |
| Moving mass                                                  | 1.4 g                                                              |
| Product weight                                               | 11 g                                                               |
| Type of mounting                                             | Optionally: With through-hole With accessories                     |
| Pneumatic connection                                         | M3                                                                 |
| Note on materials                                            | RoHS-compliant                                                     |
| Cover material                                               | Wrought aluminum alloy<br>Anodized                                 |
| Seals material                                               | NBR<br>TPE-U(PU)                                                   |
| Housing material                                             | Wrought aluminum alloy<br>Anodized                                 |
| Piston rod material                                          | High-alloy steel                                                   |