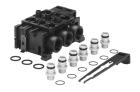

## **Connection block CPE14-PRSGO-3**

Part number: 187820

## **Data sheet**

| Feature                                  | Value                                                              |
|------------------------------------------|--------------------------------------------------------------------|
| Max. no. of valve positions              | 3                                                                  |
| Operating medium                         | Compressed air as per ISO 8573-1:2010 [7:4:4]                      |
| Information on operating and pilot media | Operation with oil lubrication possible (required for further use) |
| Corrosion resistance class (CRC)         | 2 - Moderate corrosion stress                                      |
| LABS (PWIS) conformity                   | VDMA24364-B1/B2-L                                                  |
| Product weight                           | 130 g                                                              |
| Sub-base mounting type                   | With through-hole<br>With H-rail                                   |
| Pneumatic connection 1                   | G3/8                                                               |
| Note on materials                        | RoHS-compliant                                                     |
| Housing material                         | PA-reinforced                                                      |