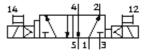

## Solenoid valve **JMN1DH-5/2-D-2-C-CT** Part number: 184629

Per ISO 5599/1, with manual overrides, without solenoid coils or sockets. Solenoid coils and sockets should be ordered separately. Run-out type. Available until 2010.

## **Data sheet**

| Feature                         | Value                                                                                |
|---------------------------------|--------------------------------------------------------------------------------------|
| Valve function                  | 5/2 bistable                                                                         |
| Type of actuation               | electrical                                                                           |
| Width                           | 54 mm                                                                                |
| Standard nominal flow rate      | 2,300 l/min                                                                          |
| Working pressure                | 2 10 bar                                                                             |
| Design structure                | Piston slide                                                                         |
| Protection class                | IP65                                                                                 |
| Authorization                   | Germanischer Lloyd                                                                   |
| Nominal size                    | 11.5 mm                                                                              |
| Grid dimension                  | 56 mm                                                                                |
| Exhaust-air function            | throttleable                                                                         |
| Sealing principle               | soft                                                                                 |
| Assembly position               | Any                                                                                  |
| Conforms to standard            | ISO 5599-1                                                                           |
| Manual override                 | detenting                                                                            |
| ISO code                        | 269                                                                                  |
| Type of piloting                | Piloted                                                                              |
| Pilot air supply                | Internal                                                                             |
| Flow direction                  | non reversible                                                                       |
| Switching time reversal         | 21 ms                                                                                |
| Characteristic coil data        | 24V DC: 2,5W                                                                         |
| Operating medium                | filtered compressed air, grade of filtration 40 $\mu m$ , lubricated or unlubricated |
| Medium temperature              | -5 50 °C                                                                             |
| Ambient temperature             | -5 50 °C                                                                             |
| Product weight                  | 940 g                                                                                |
| Mounting type                   | with through hole                                                                    |
| Pilot exhaust port 82           | M5                                                                                   |
| Pilot exhaust port 84           | M5                                                                                   |
| Pneumatic connection, port 1    | Connection plate size 2 as per ISO 5599-1                                            |
| Pneumatic connection, port 2    | Connection plate size 2 as per ISO 5599-1                                            |
| Pneumatic connection, port 3    | Connection plate size 2 as per ISO 5599-1                                            |
| Pneumatic connection, port 4    | Connection plate size 2 as per ISO 5599-1                                            |
| Pneumatic connection, port 5    | Connection plate size 2 as per ISO 5599-1                                            |
| Materials note                  | Free of copper and PTFE                                                              |
| Materials information for seals | NBR                                                                                  |
| Materials information, housing  | Aluminum die cast                                                                    |