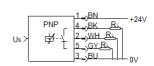

## **Data sheet**

| Feature                                   | Value                         |  |
|-------------------------------------------|-------------------------------|--|
| Authorization                             | C-Tick                        |  |
| CE symbol (see declaration of conformity) | according to EU-EMV guideline |  |
| Materials note                            | Free of copper and PTFE       |  |
| Ambient temperature                       | 5 60 °C                       |  |
| Switch output                             | PNP                           |  |
| Operating voltage range DC                | 24 V                          |  |
| Mounting type                             | with through hole             |  |
| Assembly position                         | Any                           |  |
| Materials information, housing            | Wrought Aluminum alloy        |  |
| Ready status display                      | Green LED                     |  |
| Operating status display                  | Yellow LED                    |  |
| Protection class                          | IP53                          |  |