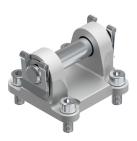

## **Data sheet**

| Feature                                            | Value                                                                                                                                        |
|----------------------------------------------------|----------------------------------------------------------------------------------------------------------------------------------------------|
| Size                                               | 63                                                                                                                                           |
| Based on norm                                      | ISO 15552                                                                                                                                    |
| Corrosion resistance class (CRC)                   | 1 - Low corrosion stress                                                                                                                     |
| LABS (PWIS) conformity                             | VDMA24364-B2-L                                                                                                                               |
| Suitability for the production of Li-ion batteries | Metals with more than 5% copper by mass are excluded from use. Exception are printed circuit boards, cables, electrical connectors and coils |
| Ambient temperature                                | -40 ℃90 ℃                                                                                                                                    |
| Product weight                                     | 375 g                                                                                                                                        |
| Note on materials                                  | RoHS-compliant                                                                                                                               |
| Mounting material                                  | Die-cast aluminum                                                                                                                            |
| Bolt material                                      | Steel, galvanized                                                                                                                            |
| Material of bearing                                | Polymer                                                                                                                                      |
| Disc material                                      | Steel, galvanized                                                                                                                            |
| Material of screws                                 | Steel, galvanized                                                                                                                            |
| Fuse material                                      | Spring steel, galvanized                                                                                                                     |