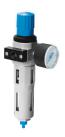

## Filter regulator LFR-3/4-D-7-MAXI-A-NPT Part number: 173811

## **Data sheet**

| Feature                          | Value                                                      |
|----------------------------------|------------------------------------------------------------|
| Size                             | Maxi                                                       |
| Series                           | D                                                          |
| Mounting position                | Vertical                                                   |
| Grade of filtration              | 40 μm                                                      |
| Condensate drain                 | Fully automatic                                            |
| Max. condensate volume           | 80 cm <sup>3</sup>                                         |
| Bowl guard                       | Metal bowl guard                                           |
| Operating pressure               | 2 bar12 bar                                                |
| Max. pressure hysteresis         | 0.4 bar                                                    |
| Standard nominal flow rate       | 10000 l/min                                                |
| Operating medium                 | Compressed air as per ISO 8573-1:2010 [7:9:-]<br>Inert gas |
| Corrosion resistance class (CRC) | 2 - Moderate corrosion stress                              |
| LABS (PWIS) conformity           | VDMA24364-B1/B2-L                                          |
| Storage temperature              | -10 °C60 °C                                                |
| Air quality class at the output  | Compressed air as per ISO 8573-1:2010 [7:8:4]<br>Inert gas |
| Temperature of medium            | 5 °C60 °C                                                  |
| Ambient temperature              | 5 °C60 °C                                                  |
| Product weight                   | 1370 g                                                     |
| Type of mounting                 | Optionally:<br>Line installation<br>With mounting bracket  |
| Pneumatic connection 1           | 3/4 NPT                                                    |
| Pneumatic connection 2           | 3/4 NPT                                                    |
| Note on materials                | RoHS-compliant                                             |
| Housing material                 | Die-cast zinc                                              |
| Material of bowl                 | PC                                                         |