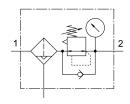

## Filter regulator LFR-3/4-D-7-MAXI-A-NPT Part number: 173811

## **Data sheet**

| Feature                          | Value                                                      |
|----------------------------------|------------------------------------------------------------|
| Size                             | Maxi                                                       |
| Series                           | D                                                          |
| Mounting position                | Vertical                                                   |
| Grade of filtration              | 40 μm                                                      |
| Condensate drain                 | Fully automatic                                            |
| Max. condensate volume           | 80 cm <sup>3</sup>                                         |
| Bowl guard                       | Metal bowl guard                                           |
| Operating pressure               | 2 bar12 bar                                                |
| Max. pressure hysteresis         | 0.4 bar                                                    |
| Standard nominal flow rate       | 10000 l/min                                                |
| Operating medium                 | Compressed air as per ISO 8573-1:2010 [7:9:-]<br>Inert gas |
| Corrosion resistance class (CRC) | 2 - Moderate corrosion stress                              |
| LABS (PWIS) conformity           | VDMA24364-B1/B2-L                                          |
| Storage temperature              | -10 °C60 °C                                                |
| Air quality class at the output  | Compressed air as per ISO 8573-1:2010 [7:8:4]<br>Inert gas |
| Temperature of medium            | 5 °C60 °C                                                  |
| Ambient temperature              | 5 °C60 °C                                                  |
| Product weight                   | 1370 g                                                     |
| Type of mounting                 | Optionally:<br>Line installation<br>With mounting bracket  |
| Pneumatic connection 1           | 3/4 NPT                                                    |
| Pneumatic connection 2           | 3/4 NPT                                                    |
| Note on materials                | RoHS-compliant                                             |
| Housing material                 | Die-cast zinc                                              |
| Material of bowl                 | PC                                                         |