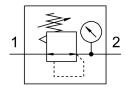

## Pressure regulator LR-3/8-D-MIDI-NPT Part number: 173656

## **Data sheet**

| Feature                                  | Value                                                                    |
|------------------------------------------|--------------------------------------------------------------------------|
| Size                                     | Midi                                                                     |
| Series                                   | D                                                                        |
| Mounting position                        | Any                                                                      |
| Controller function                      | Outlet pressure constant                                                 |
| Operating pressure                       | 16 bar                                                                   |
| Max. pressure hysteresis                 | 0.2 bar                                                                  |
| Standard nominal flow rate               | 3200 l/min                                                               |
| Operating medium                         | Compressed air as per ISO 8573-1:2010 [7:4:4]<br>Inert gas               |
| Information on operating and pilot media | Operation with oil lubrication possible (required for further use)       |
| Corrosion resistance class (CRC)         | 2 - Moderate corrosion stress                                            |
| LABS (PWIS) conformity                   | VDMA24364-B1/B2-L                                                        |
| Air quality class at the output          | Compressed air as per ISO 8573-1:2010 [7:4:4]<br>Inert gas               |
| Temperature of medium                    | -10 °C60 °C                                                              |
| Ambient temperature                      | -10 °C60 °C                                                              |
| Product weight                           | 720 g                                                                    |
| Type of mounting                         | Optionally: Front panel mounting Line installation With mounting bracket |
| Pneumatic connection 1                   | 3/8 NPT                                                                  |
| Pneumatic connection 2                   | 3/8 NPT                                                                  |
| Note on materials                        | RoHS-compliant                                                           |
| Seals material                           | NBR                                                                      |
| Housing material                         | Die-cast zinc                                                            |