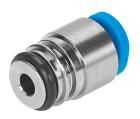

## **Data sheet**

| Feature                                         | Value                                                    |
|-------------------------------------------------|----------------------------------------------------------|
| Type of seal on screwed plug                    | O-ring                                                   |
| Mounting position                               | Any                                                      |
| Design                                          | Straight design                                          |
| Pack size                                       | 10                                                       |
| Structural design                               | Push-pull principle                                      |
| Operating pressure for entire temperature range | -0.095 MPa1 MPa<br>-0.95 bar10 bar<br>-13.775 psi145 psi |
| Maritime classification                         | See certificate                                          |
| Operating medium                                | Compressed air as per ISO 8573-1:2010 [7:-:-]            |
| Information on operating and pilot media        | Operation with oil lubrication possible                  |
| Corrosion resistance class (CRC)                | 1 - Low corrosion stress                                 |
| LABS (PWIS) conformity                          | VDMA24364-B1/B2-L                                        |
| Ambient temperature                             | 0 °C60 °C                                                |
| Type of mounting                                | Mounting pin                                             |
| Pneumatic connection 1                          | Cartridge 10 mm                                          |
| Pneumatic connection 2                          | for pneumatic tubing outside diameter 4 mm               |
| Releasing ring color                            | Blue                                                     |
| Note on materials                               | RoHS-compliant                                           |
| Housing material                                | Brass, nickel-plated                                     |