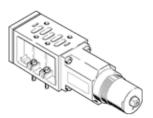

## Intermediate pressure regulator plate LR-ZP-B-D-3-CT Part number: 165858

For ISO valves. Run-out type. Available until 2010.

**FESTO** 

## **Data sheet**

| Feature                         | Value                   |
|---------------------------------|-------------------------|
| Based on the standard           | ISO 5599-1              |
| Integrated function             | Pressure regulator      |
| Design structure                | Piston                  |
| Pressure control range          | 0 12 bar                |
| Inlet pressure 1                | <= 14 bar               |
| Product weight                  | 1,220 g                 |
| Materials note                  | Free of copper and PTFE |
|                                 | Conforms to RoHS        |
| Materials information for seals | NBR                     |
| Materials information, housing  | Aluminum die cast       |
|                                 | Steel                   |