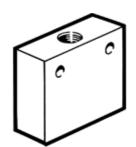

## OR gate OS-1/8-B-CT Part number: 165694

**FESTO** 

Run-out type. Available until 2010.

## **Data sheet**

| Feature                         | Value                                  |
|---------------------------------|----------------------------------------|
| Valve function                  | OR function                            |
| Pneumatic connection, port 1    | G1/8                                   |
| Pneumatic connection, port 2    | G1/8                                   |
| Mounting type                   | with through hole                      |
| Standard nominal flow rate      | 500 l/min                              |
| Working pressure                | 1 10 bar                               |
| Ambient temperature             | -10 60 °C                              |
| Materials information, housing  | Aluminum                               |
| Operating medium                | Compressed air, filtered, unlubricated |
|                                 | Filtered, lubricated air               |
| Nominal size                    | 4 mm                                   |
| Medium temperature              | -10 60 °C                              |
| Pneumatic connection, port 3    | G1/8                                   |
| Materials note                  | Free of copper and PTFE                |
| Materials information for seals | NBR                                    |