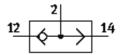

## OR gate OS-1/8-B-CT Part number: 165694

**FESTO** 

Run-out type. Available until 2010.

## **Data sheet**

| Feature                         | Value                                  |
|---------------------------------|----------------------------------------|
| Valve function                  | OR function                            |
| Pneumatic connection, port 1    | G1/8                                   |
| Pneumatic connection, port 2    | G1/8                                   |
| Mounting type                   | with through hole                      |
| Standard nominal flow rate      | 500 l/min                              |
| Working pressure                | 1 10 bar                               |
| Ambient temperature             | -10 60 °C                              |
| Materials information, housing  | Aluminum                               |
| Operating medium                | Compressed air, filtered, unlubricated |
|                                 | Filtered, lubricated air               |
| Nominal size                    | 4 mm                                   |
| Medium temperature              | -10 60 °C                              |
| Pneumatic connection, port 3    | G1/8                                   |
| Materials note                  | Free of copper and PTFE                |
| Materials information for seals | NBR                                    |