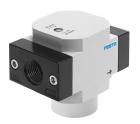

## **Shut off valve HEL-1/8-D-MINI** Part number: 165076

## **Data sheet**

| Feature                                  | Value                                                              |
|------------------------------------------|--------------------------------------------------------------------|
| Exhaust air function                     | With flow control option                                           |
| Actuation type                           | Pneumatic                                                          |
| Sealing principle                        | Soft                                                               |
| Mounting position                        | Any                                                                |
| Manual override                          | None                                                               |
| Structural design                        | Piston gate valve                                                  |
| Reset method                             | Mechanical spring                                                  |
| Type of control                          | Direct                                                             |
| Flow direction                           | Non-reversible                                                     |
| Valve function                           | 2/2, closed, monostable                                            |
| Operating pressure                       | 3 bar16 bar                                                        |
| b-value                                  | 0.46                                                               |
| C value                                  | 4.5 l/sbar                                                         |
| Standard nominal flow rate               | 1000 l/min                                                         |
| Operating medium                         | Compressed air as per ISO 8573-1:2010 [7:4:4]<br>Inert gas         |
| Information on operating and pilot media | Operation with oil lubrication possible (required for further use) |
| Corrosion resistance class (CRC)         | 2 - Moderate corrosion stress                                      |
| LABS (PWIS) conformity                   | VDMA24364-B1/B2-L                                                  |
| Air quality class at the output          | Compressed air as per ISO 8573-1:2010 [7:4:4]<br>Inert gas         |
| Temperature of medium                    | -10 °C60 °C                                                        |
| Ambient temperature                      | -10 °C60 °C                                                        |
| Product weight                           | 126 g                                                              |
| Type of mounting                         | Line installation                                                  |
| Pneumatic connection 1                   | G1/8                                                               |
| Pneumatic connection 2                   | G1/8                                                               |
| Note on materials                        | RoHS-compliant                                                     |