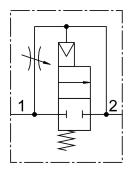

## **Data sheet**

| Feature                                  | Value                                                              |
|------------------------------------------|--------------------------------------------------------------------|
| Exhaust air function                     | With flow control option                                           |
| Actuation type                           | Pneumatic                                                          |
| Sealing principle                        | Soft                                                               |
| Mounting position                        | Any                                                                |
| Manual override                          | None                                                               |
| Structural design                        | Piston gate valve                                                  |
| Reset method                             | Mechanical spring                                                  |
| Type of control                          | Direct                                                             |
| Flow direction                           | Non-reversible                                                     |
| Valve function                           | 2/2, closed, monostable                                            |
| Operating pressure                       | 3 bar16 bar                                                        |
| b-value                                  | 0.46                                                               |
| C value                                  | 4.5 l/sbar                                                         |
| Standard nominal flow rate               | 1000 l/min                                                         |
| Operating medium                         | Compressed air as per ISO 8573-1:2010 [7:4:4]<br>Inert gas         |
| Information on operating and pilot media | Operation with oil lubrication possible (required for further use) |
| Corrosion resistance class (CRC)         | 2 - Moderate corrosion stress                                      |
| LABS (PWIS) conformity                   | VDMA24364-B1/B2-L                                                  |
| Air quality class at the output          | Compressed air as per ISO 8573-1:2010 [7:4:4]<br>Inert gas         |
| Temperature of medium                    | -10 °C60 °C                                                        |
| Ambient temperature                      | -10 °C60 °C                                                        |
| Product weight                           | 126 g                                                              |
| Type of mounting                         | Line installation                                                  |
| Pneumatic connection 1                   | G1/8                                                               |
| Pneumatic connection 2                   | G1/8                                                               |
| Note on materials                        | RoHS-compliant                                                     |