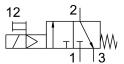

## **Shut off valve HEE-1/8-D-MINI-24** Part number: 165068







## **Data sheet**

| Feature                                  | Value                                                              |
|------------------------------------------|--------------------------------------------------------------------|
| Operating pressure                       | 2.5 bar16 bar                                                      |
| Coil characteristics                     | 24 V DC: 3.0 W                                                     |
| Permissible voltage fluctuations         | +/- 10 %                                                           |
| Operating medium                         | Compressed air as per ISO 8573-1:2010 [7:4:4]<br>Inert gas         |
| Information on operating and pilot media | Operation with oil lubrication possible (required