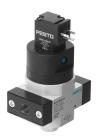

## **Shut off valve HEE-1/8-D-MINI-24** Part number: 165068







## **Data sheet**

| Feature                                  | Value                                                              |
|------------------------------------------|--------------------------------------------------------------------|
| Operating pressure                       | 2.5 bar16 bar                                                      |
| Coil characteristics                     | 24 V DC: 3.0 W                                                     |
| Permissible voltage fluctuations         | +/- 10 %                                                           |
| Operating medium                         | Compressed air as per ISO 8573-1:2010 [7:4:4]<br>Inert gas         |
| Information on operating and pilot media | Operation with oil lubrication possible (require