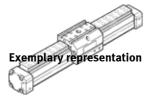

## Linear actuator DGPL-2 1/2"- - PPV-A-KF-B Part number: 162945

For proximity sensing, rodless, with positive-locking connection between piston and actuator and adjustable end-position cushioning at both ends.

## **Data sheet**

| Feature              | Value                                                    |
|----------------------|----------------------------------------------------------|
| Stroke               | 10 3,000 mm                                              |
| Piston diameter      | 2 1/2"                                                   |
| Cushioning           | PPV: Pneumatic cushioning adjustable at both ends        |
|                      | YSR: Shock absorber, hard characteristic curve           |
| Guide                | Recirculating ball bearing guide                         |
| Driver principle     | positive-locking (slot)                                  |
| Working pressure     | 1.5 8 bar                                                |
| Mode of operation    | double-acting                                            |
| Operating medium     | Compressed air in accordance with ISO8573-1:2010 [7:-:-] |
| Ambient temperature  | -10 60 °C                                                |
| Cushioning length    | 30 mm                                                    |
| Pneumatic connection | NPT3/8-18                                                |