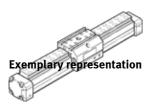

## Linear actuator DGPL-2"- -PPV-A-KF-B

Part number: 162944

**FESTO** 

For proximity sensing, rodless, with positive-locking connection between piston and actuator and adjustable end-position cushioning at both ands