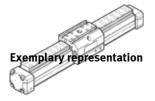

## Linear actuator DGPL-11/16"- - PPV-A-KF-B Part number: 162940

For proximity sensing, rodless, with positive-locking connection between piston and actuator and adjustable end-position cushioning at both ends.

## **Data sheet**

| Feature              | Value                                                    |
|----------------------|----------------------------------------------------------|
| Stroke               | 10 3,000 mm                                              |
| Piston diameter      | 11/16"                                                   |
| Cushioning           | PPV: Pneumatic cushioning adjustable at both ends        |
|                      | YSR: Shock absorber, hard characteristic curve           |
| Guide                | Recirculating ball bearing guide                         |
| Driver principle     | positive-locking (slot)                                  |
| Working pressure     | 2 8 bar                                                  |
| Mode of operation    | double-acting                                            |
| Operating medium     | Compressed air in accordance with ISO8573-1:2010 [7:-:-] |
| Ambient temperature  | -10 60 °C                                                |
| Cushioning length    | 16 mm                                                    |
| Pneumatic connection | UNF10-32                                                 |