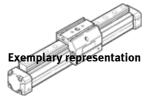

## Linear actuator DGPL-2 1/2"- - PPV-A-GF-B Part number: 162936

For proximity sensing, rodless, with positive-locking connection between piston and actuator and adjustable end-position cushioning at both ends.

## **Data sheet**

| Feature              | Value                                                    |
|----------------------|----------------------------------------------------------|
| Stroke               | 10 3,000 mm                                              |
| Piston diameter      | 2 1/2"                                                   |
| Cushioning           | PPV: Pneumatic cushioning adjustable at both ends        |
|                      | YSR: Shock absorber, hard characteristic curve           |
| Guide                | Plain-bearing guide                                      |
| Driver principle     | positive-locking (slot)                                  |
| Working pressure     | 1.5 8 bar                                                |
| Mode of operation    | double-acting                                            |
| Operating medium     | Compressed air in accordance with ISO8573-1:2010 [7:-:-] |
| Ambient temperature  | -10 60 °C                                                |
| Cushioning length    | 30 mm                                                    |
| Pneumatic connection | NPT3/8-18                                                |