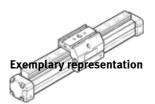

## Linear actuator DGPL-2"- -PPV-A-GF-B

Part number: 162935

**FESTO** 

For proximity sensing, rodless, with positive-locking connection between piston and actuator and adjustable end-position cushioning at both ands