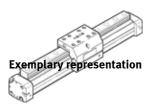

## Linear actuator DGPL-1"- -PPV-A-GF-B

Part number: 162932

**FESTO** 

For proximity sensing, rodless, with positive-locking connection between piston and actuator and adjustable end-position cushioning at both ands