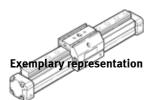

## Linear actuator DGPL-11/16"- -PPV-A-GF-B Part number: 162931

**FESTO** 

For proximity sensing, rodless, with positive-locking connection between piston and actuator and adjustable end-position cushioning

## **Data sheet**

| Feature              | Value                                                    |
|----------------------|----------------------------------------------------------|
| Stroke               | 10 3,000 mm                                              |
| Piston diameter      | 11/16"                                                   |
| Cushioning           | PPV: Pneumatic cushioning adjustable at both ends        |
|                      | YSR: Shock absorber, hard characteristic curve           |
| Guide                | Plain-bearing guide                                      |
| Driver principle     | positive-locking (slot)                                  |
| Working pressure     | 2 8 bar                                                  |
| Mode of operation    | double-acting                                            |
| Operating medium     | Compressed air in accordance with ISO8573-1:2010 [7:-:-] |
| Ambient temperature  | -10 60 °C                                                |
| Cushioning length    | 16 mm                                                    |
| Pneumatic connection | UNF10-32                                                 |