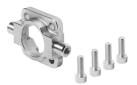

## **Data sheet**

| Feature                                            | Value                                                                                                                                                                                                                  |
|----------------------------------------------------|------------------------------------------------------------------------------------------------------------------------------------------------------------------------------------------------------------------------|
| Size                                               | 63                                                                                                                                                                                                                     |
| Based on norm                                      | ISO 15552                                                                                                                                                                                                              |
| Corrosion resistance class (CRC)                   | 4 - Particularly high corrosion stress                                                                                                                                                                                 |
| LABS (PWIS) conformity                             | VDMA24364-B2-L                                                                                                                                                                                                         |
| Suitability for the production of Li-ion batteries | Metals with more than 5% copper, zinc or nickel by mass are excluded from use. Exceptions are nickel in steel, chemically nickel-plated surfaces, printed circuit boards, cables, electrical plug connectors and coils |
| Ambient temperature                                | -40 °C150 °C                                                                                                                                                                                                           |
| Product weight                                     | 687 g                                                                                                                                                                                                                  |
| Note on materials                                  | RoHS-compliant                                                                                                                                                                                                         |
| Mounting material                                  | High-alloy stainless steel                                                                                                                                                                                             |
| Material of screws                                 | High-alloy stainless steel                                                                                                                                                                                             |