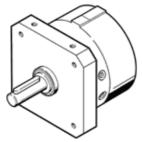

## Swivel module DSM-16-270-P-CC

Part number: 161746

With spigot shaft, shock absorbers on both ends

These drives can be delivered on request with ATEX certification. The data on "ATEX identification", "ATEX ambient temperature" and "CE label" in the data sheet relate only to drives with certification.