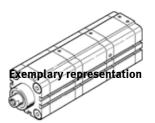

## Tandem cylinder ADVUT-25x3- -P-A Part number: 161139

**FESTO** 

For proximity sensing, piston-rod end with female thread. The FUA-... flange mounting can only be attached on the end-cap side of this product. A nut for the piston rod thread is included. Run-out type. Available until 2010.