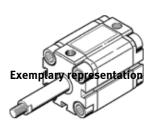

## Compact cylinder AEVUZ-3/4"- -A-P-A Part number: 160632

**FESTO** 

For proximity sensing, piston-rod end with male thread. Nut for piston rod thread is included. This product is only available if ordered from the Festo Corporation, USA. Type to be discontinued. Available until 2011.