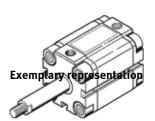

## Compact cylinder AEVUZ-1/2"- -A-P-A Part number: 160630

**FESTO** 

For proximity sensing, piston-rod end with male thread. Nut for piston rod thread is included. This product is only available if ordered from the Festo Corporation, USA. Type to be discontinued. Available until 2011.