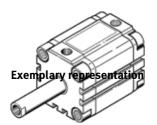

## Compact cylinder AEVUZ-1 1/4"- -P-A Part number: 160624

**FESTO** 

For proximity sensing, piston-rod end with female thread. This product is only available if ordered from the Festo Corporation, USA. Type to be discontinued. Available until 2011.

## **Data sheet**

| Feature                                    | Value                                            |
|--------------------------------------------|--------------------------------------------------|
| Stroke                                     | 0.2 1 "                                          |
| Piston diameter                            | 1 1/4"                                           |
| Cushioning                                 | P: Flexible cushioning rings/plates at both ends |
| Mode of operation                          | single-acting                                    |
|                                            | pulling action                                   |
| Piston-rod end                             | Female thread                                    |
| Working pressure                           | 11.6 145 Psi                                     |
| Operating medium                           | Filtered compressed air                          |
| Corrosion resistance classification CRC    | 2                                                |
| Ambient temperature                        | -4 176 °F                                        |
| Theoretical force at 6 bar, advance stroke | 382 N                                            |
| Moving mass with 0 mm stroke               | 49 g                                             |
| Additional weight per 10 mm stroke         | 9 g                                              |
| Basic weight for 0 mm stroke               | 300 g                                            |
| Additional mass factor per 10 mm of stroke | 168 g                                            |
| Pneumatic connection                       | NPT1/8-27                                        |
| Working pressure [psi]                     | 11.6 145 psi                                     |
| Materials information for cover            | Wrought Aluminum alloy                           |
| Materials information for dynamic seals    | TPE-U(PU)                                        |
|                                            | NBR                                              |
| Materials information for piston rod       | High alloy steel, non-corrosive                  |
| Materials information for cylinder barrel  | Wrought Aluminum alloy                           |