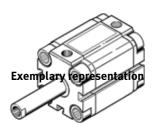

## Compact cylinder AEVUZ-3/4"- -P-A Part number: 160622

**FESTO** 

For proximity sensing, piston-rod end with female thread. This product is only available if ordered from the Festo Corporation, USA. Type to be discontinued. Available until 2011.

## **Data sheet**

| Feature                                    | Value                                            |
|--------------------------------------------|--------------------------------------------------|
| Stroke                                     | 0.2 1 "                                          |
| Piston diameter                            | 3/4"                                             |
| Cushioning                                 | P: Flexible cushioning rings/plates at both ends |
| Mode of operation                          | single-acting                                    |
|                                            | pulling action                                   |
| Piston-rod end                             | Female thread                                    |
| Working pressure                           | 14.5 145 Psi                                     |
| Operating medium                           | Filtered compressed air                          |
| Corrosion resistance classification CRC    | 2                                                |
| Ambient temperature                        | -4 176 °F                                        |
| Theoretical force at 6 bar, advance stroke | 123 N                                            |
| Moving mass with 0 mm stroke               | 20 g                                             |
| Additional weight per 10 mm stroke         | 6 g                                              |
| Basic weight for 0 mm stroke               | 149 g                                            |
| Additional mass factor per 10 mm of stroke | 107 g                                            |
| Pneumatic connection                       | UNF10-32                                         |
| Working pressure [psi]                     | 14.5 145 psi                                     |
| Materials information for cover            | Wrought Aluminum alloy                           |
| Materials information for dynamic seals    | TPE-U(PU)                                        |
|                                            | NBR                                              |
| Materials information for piston rod       | High alloy steel, non-corrosive                  |
| Materials information for cylinder barrel  | Wrought Aluminum alloy                           |