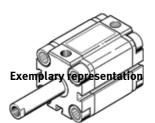

## Compact cylinder AEVUZ-5/8"- -P-A Part number: 160621

**FESTO** 

For proximity sensing, piston-rod end with female thread. This product is only available if ordered from the Festo Corporation, USA. Type to be discontinued. Available until 2011.