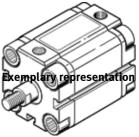

## Compact cylinder AEVU-3/4"- -A-P-A Part number: 160612

For proximity sensing, piston-rod end with male thread. Nut for piston rod thread is included. This product is only available if ordered from the Festo Corporation, USA. Type to be discontinued. Available until 2011.

## **Data sheet**

| Feature                                    | Value                                            |
|--------------------------------------------|--------------------------------------------------|
| Stroke                                     | 0.2 1 "                                          |
| Piston diameter                            | 3/4"                                             |
| Cushioning                                 | P: Flexible cushioning rings/plates at both ends |
| Mode of operation                          | single-acting                                    |
|                                            | pushing action                                   |
| Piston-rod end                             | Male thread                                      |
| Working pressure                           | 14.5 145 Psi                                     |
| Operating medium                           | Filtered compressed air                          |
| Corrosion resistance classification CRC    | 2                                                |
| Ambient temperature                        | -4 176 °F                                        |
| Theoretical force at 6 bar, advance stroke | 180 N                                            |
| Moving mass with 0 mm stroke               | 20 g                                             |
| Additional weight per 10 mm stroke         | 6 g                                              |
| Basic weight for 0 mm stroke               | 149 g                                            |
| Additional mass factor per 10 mm of stroke | 168 g                                            |
| Pneumatic connection                       | UNF10-32                                         |
| Working pressure [psi]                     | 14.5 145 psi                                     |
| Materials information for cover            | Wrought Aluminum alloy                           |
| Materials information for dynamic seals    | TPE-U(PU)                                        |
|                                            | NBR                                              |
| Materials information for piston rod       | High alloy steel, non-corrosive                  |
| Materials information for cylinder barrel  | Wrought Aluminum alloy                           |