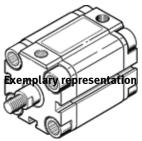

## Compact cylinder AEVU-1/2"- -A-P-A Part number: 160610

For proximity sensing, piston-rod end with male thread. Nut for piston rod thread is included. This product is only available if ordered from the Festo Corporation, USA. Type to be discontinued. Available until 2011.

## **Data sheet**

| Feature                                    | Value                                            |
|--------------------------------------------|--------------------------------------------------|
| Stroke                                     | 0.2 0.4 "                                        |
| Piston diameter                            | 1/2"                                             |
| Cushioning                                 | P: Flexible cushioning rings/plates at both ends |
| Mode of operation                          | single-acting                                    |
|                                            | pushing action                                   |
| Piston-rod end                             | Male thread                                      |
| Working pressure                           | 21.8 145 Psi                                     |
| Operating medium                           | Filtered compressed air                          |
| Corrosion resistance classification CRC    | 2                                                |
| Ambient temperature                        | -4 176 °F                                        |
| Theoretical force at 6 bar, advance stroke | 59 N                                             |
| Moving mass with 0 mm stroke               | 8 g                                              |
| Additional weight per 10 mm stroke         | 2 g                                              |
| Basic weight for 0 mm stroke               | 87 g                                             |
| Additional mass factor per 10 mm of stroke | 107 g                                            |
| Pneumatic connection                       | UNF10-32                                         |
| Working pressure [psi]                     | 21.8 145 psi                                     |
| Materials information for cover            | Wrought Aluminum alloy                           |
| Materials information for dynamic seals    | TPE-U(PU)                                        |
|                                            | NBR                                              |
| Materials information for piston rod       | High alloy steel, non-corrosive                  |
| Materials information for cylinder barrel  | Wrought Aluminum alloy                           |