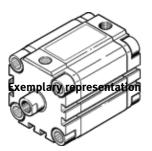

## Compact cylinder AEVU-2"- -P-A Part number: 160606

**FESTO** 

For proximity sensing, piston-rod end with female thread. This product is only available if ordered from the Festo Corporation, USA. Type to be discontinued. Available until 2011.

## **Data sheet**

| Feature                                    | Value                                            |
|--------------------------------------------|--------------------------------------------------|
| Stroke                                     | 0.2 1 "                                          |
| Piston diameter                            | 2"                                               |
| Cushioning                                 | P: Flexible cushioning rings/plates at both ends |
| Mode of operation                          | single-acting                                    |
|                                            | pushing action                                   |
| Piston-rod end                             | Female thread                                    |
| Working pressure                           | 11.6 145 Psi                                     |
| Operating medium                           | Filtered compressed air                          |
| Corrosion resistance classification CRC    | 2                                                |
| Ambient temperature                        | -4 176 °F                                        |
| Theoretical force at 6 bar, advance stroke | 1,128 N                                          |
| Moving mass with 0 mm stroke               | 112 g                                            |
| Additional weight per 10 mm stroke         | 16 g                                             |
| Basic weight for 0 mm stroke               | 560 g                                            |
| Additional mass factor per 10 mm of stroke | 40 g                                             |
| Pneumatic connection                       | NPT1/8-27                                        |
| Working pressure [psi]                     | 11.6 145 psi                                     |
| Materials information for cover            | Wrought Aluminum alloy                           |
| Materials information for dynamic seals    | TPE-U(PU)                                        |
|                                            | NBR                                              |
| Materials information for piston rod       | High alloy steel                                 |
| Materials information for cylinder barrel  | Wrought Aluminum alloy                           |