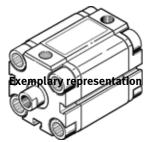

## **Compact cylinder AEVU-1"- -P-A** Part number: 160603

For proximity sensing, piston-rod end with female thread. This product is only available if ordered from the Festo Corporation, USA. Type to be discontinued. Available until 2011.

## **Data sheet**

| Feature                                    | Value                                            |
|--------------------------------------------|--------------------------------------------------|
| Stroke                                     | 0.2 1 "                                          |
| Piston diameter                            | 1"                                               |
| Cushioning                                 | P: Flexible cushioning rings/plates at both ends |
| Mode of operation                          | single-acting                                    |
|                                            | pushing action                                   |
| Piston-rod end                             | Female thread                                    |
| Working pressure                           | 14.5 145 Psi                                     |
| Operating medium                           | Filtered compressed air                          |
| Corrosion resistance classification CRC    | 2                                                |
| Ambient temperature                        | -4 176 °F                                        |
| Theoretical force at 6 bar, advance stroke | 269 N                                            |
| Moving mass with 0 mm stroke               | 26 g                                             |
| Additional weight per 10 mm stroke         | 6 g                                              |
| Basic weight for 0 mm stroke               | 180 g                                            |
| Additional mass factor per 10 mm of stroke | 15 g                                             |
| Pneumatic connection                       | UNF10-32                                         |
| Working pressure [psi]                     | 14.5 145 psi                                     |
| Materials information for cover            | Wrought Aluminum alloy                           |
| Materials information for dynamic seals    | TPE-U(PU)                                        |
|                                            | NBR                                              |
| Materials information for piston rod       | High alloy steel, non-corrosive                  |
| Materials information for cylinder barrel  | Wrought Aluminum alloy                           |