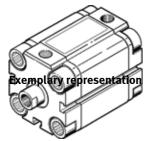

## Compact cylinder AEVU-3/4"- -P-A Part number: 160602

For proximity sensing, piston-rod end with female thread. This product is only available if ordered from the Festo Corporation, USA. Type to be discontinued. Available until 2011.

## **Data sheet**

| Feature                                    | Value                                            |
|--------------------------------------------|--------------------------------------------------|
| Stroke                                     | 0.2 1 "                                          |
| Piston diameter                            | 3/4"                                             |
| Cushioning                                 | P: Flexible cushioning rings/plates at both ends |
| Mode of operation                          | single-acting                                    |
|                                            | pushing action                                   |
| Piston-rod end                             | Female thread                                    |
| Working pressure                           | 14.5 145 Psi                                     |
| Operating medium                           | Filtered compressed air                          |
| Corrosion resistance classification CRC    | 2                                                |
| Ambient temperature                        | -4 176 °F                                        |
| Theoretical force at 6 bar, advance stroke | 180 N                                            |
| Moving mass with 0 mm stroke               | 20 g                                             |
| Additional weight per 10 mm stroke         | 6 g                                              |
| Basic weight for 0 mm stroke               | 149 g                                            |
| Additional mass factor per 10 mm of stroke | 15 g                                             |
| Pneumatic connection                       | UNF10-32                                         |
| Working pressure [psi]                     | 14.5 145 psi                                     |
| Materials information for cover            | Wrought Aluminum alloy                           |
| Materials information for dynamic seals    | TPE-U(PU)                                        |
|                                            | NBR                                              |
| Materials information for piston rod       | High alloy steel, non-corrosive                  |
| Materials information for cylinder barrel  | Wrought Aluminum alloy                           |