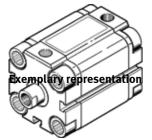

## Compact cylinder AEVU-1/2"- -P-A Part number: 160600

For proximity sensing, piston-rod end with female thread. This product is only available if ordered from the Festo Corporation, USA. Type to be discontinued. Available until 2011.

## **Data sheet**

| Feature                                    | Value                                            |
|--------------------------------------------|--------------------------------------------------|
| Stroke                                     | 0.2 0.4 "                                        |
| Piston diameter                            | 1/2"                                             |
| Cushioning                                 | P: Flexible cushioning rings/plates at both ends |
| Mode of operation                          | single-acting                                    |
|                                            | pushing action                                   |
| Piston-rod end                             | Female thread                                    |
| Working pressure                           | 21.8 145 Psi                                     |
| Operating medium                           | Filtered compressed air                          |
| Corrosion resistance classification CRC    | 2                                                |
| Ambient temperature                        | -4 176 °F                                        |
| Theoretical force at 6 bar, advance stroke | 59 N                                             |
| Moving mass with 0 mm stroke               | 8 g                                              |
| Additional weight per 10 mm stroke         | 2 g                                              |
| Basic weight for 0 mm stroke               | 87 g                                             |
| Pneumatic connection                       | UNF10-32                                         |
| Working pressure [psi]                     | 21.8 145 psi                                     |
| Materials information for cover            | Wrought Aluminum alloy                           |
| Materials information for dynamic seals    | TPE-U(PU)                                        |
|                                            | NBR                                              |
| Materials information for piston rod       | High alloy steel, non-corrosive                  |
| Materials information for cylinder barrel  | Wrought Aluminum alloy                           |