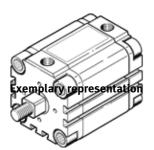

## Compact cylinder ADVULQ-3"- -A-P-A Part number: 160598

**FESTO** 

For proximity sensing. Secured against rotation by means of square piston rod. Piston-rod end with male thread.

Nut for piston rod thread is included.

## **Data sheet**

| Feature                                    | Value                                            |
|--------------------------------------------|--------------------------------------------------|
| Stroke                                     | 0.04 16 "                                        |
| Piston diameter                            | 3"                                               |
| Cushioning                                 | P: Flexible cushioning rings/plates at both ends |
| Mode of operation                          | double-acting                                    |
| Piston-rod end                             | Male thread                                      |
| Protection against torque/guide            | Square piston rod                                |
| Working pressure                           | 8.7 145 Psi                                      |
| Operating medium                           | Filtered compressed air                          |
| Corrosion resistance classification CRC    | 2                                                |
| Ambient temperature                        | -4 176 °F                                        |
| Theoretical force at 6 bar, return stroke  | 2,827 N                                          |
| Theoretical force at 6 bar, advance stroke | 3,016 N                                          |
| Moving mass with 0 mm stroke               | 307 g                                            |
| Additional weight per 10 mm stroke         | 25 g                                             |
| Basic weight for 0 mm stroke               | 1,772 g                                          |
| Pneumatic connection                       | NPT1/8-27                                        |
| Working pressure [psi]                     | 8.7 145 psi                                      |
| Materials information for cover            | Wrought Aluminum alloy                           |
| Materials information for dynamic seals    | TPE-U(PU)                                        |
|                                            | NBR                                              |
| Materials information for piston rod       | High alloy steel                                 |
| Materials information for cylinder barrel  | Wrought Aluminum alloy                           |